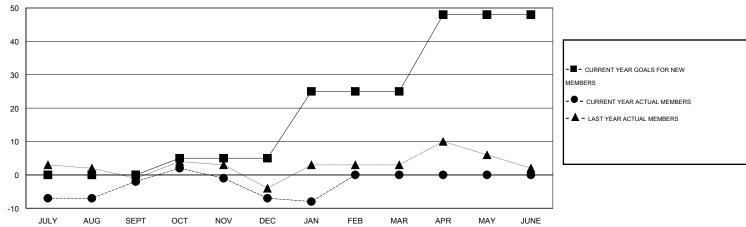

| RESULTS FOR 2015-2016                 |                    |                                     |                    |                  |  |  |  |
|---------------------------------------|--------------------|-------------------------------------|--------------------|------------------|--|--|--|
| QUARTER                               | NEW MEMBER<br>GOAL | CHARTER AND<br>NEW MEMBERS<br>ADDED | DROPPED<br>MEMBERS | NET<br>GAIN/LOSS |  |  |  |
| JULY/AUG/SEPT OCT/NOV/DEC JAN/FEB/MAR | 0<br>5<br>20       | 27<br>29<br>8                       | 29<br>34<br>9      | -2<br>-5<br>-1   |  |  |  |
| APR/MAY/JUNE                          | 23                 | 0                                   | 0                  | 0                |  |  |  |